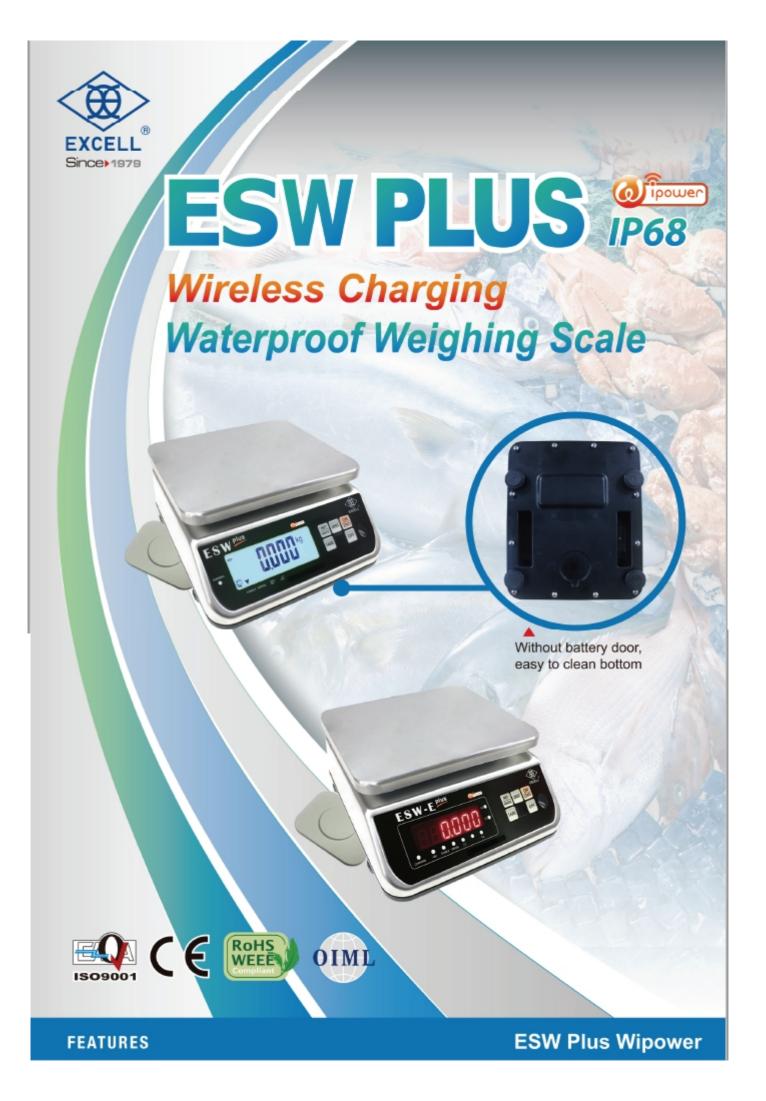

## FEATURES

# **ESW Plus Wipower**

#### Industrial Design (Without Battery Door)

· A durable, seamless, easy to clean bottom design help you easily maintain the scale in good quality.