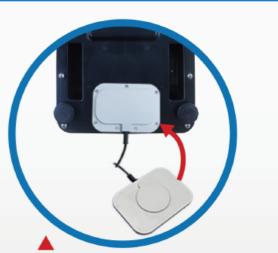

#### **OPTION**

3.7V 4000mAh lithium polymer battery

Operating Temperature: -10°C ~ 40°C (14°F ~ 104°F)

LCD Display: 35x108mm; 6 digits, 25mm (height), LED backlight

LED Display: 35x108mm; 6 digits, 15mm (height)

Power Source: 5V/1A output QITX module + 3.7V 4000mAh lithium polymer battery

Dimensions: 240 x 120 x 280mm (W x H x D)

Weight of the scale: Approximately 3.5 kg

Simply put your scale onto a charging pad. No need to constantly plug and unplug the scale.